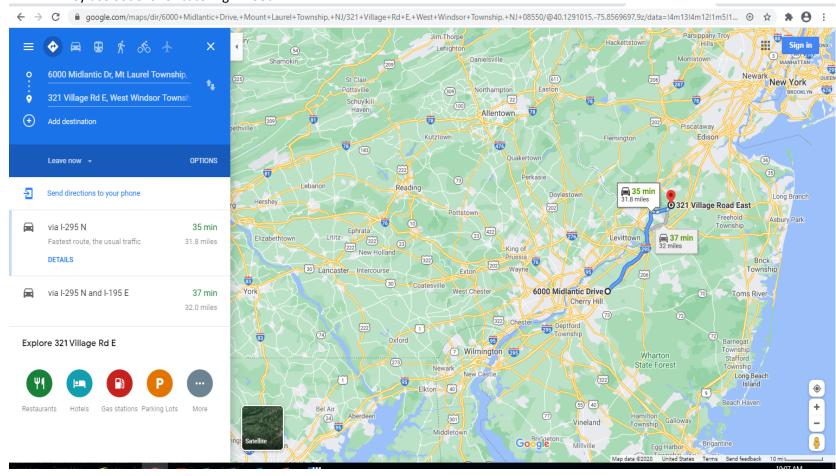

## 1. West Windsor-Plainsboro Board of Education \*\*\*Central NJ

321 Village Road East, West Windsor, NJ 08550 - Mercer County

## Christopher Russo – Board Secretary & Asst. Superintendent Finance & Board Member

- 35 minutes from Mt. Laurel office
- Location has WIFI, wall/screen for LCD projection.
- They use Sodexo for catering in food.