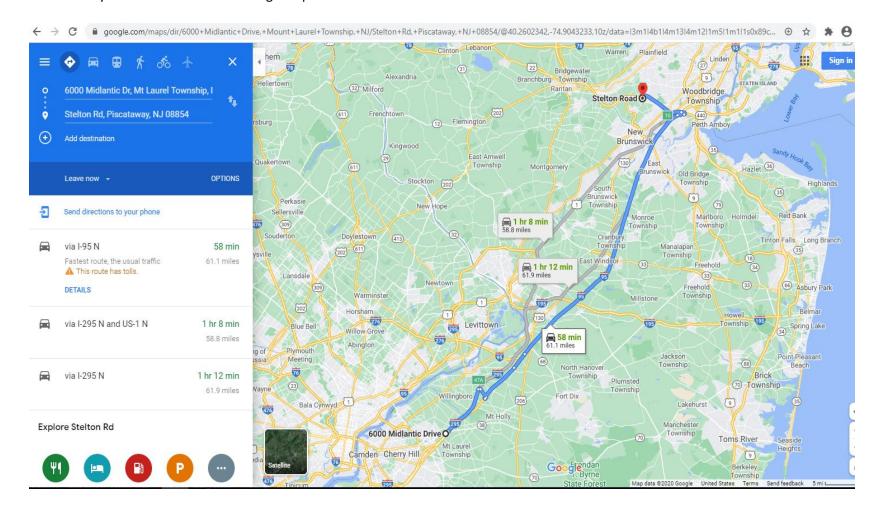

## 2. **ESCNJ – Education Services Commission of New Jersey** \*\*\*North Jersey

1617 Stelton Road, Piscataway New Jersey 08854 - Middlesex County

## Pat Moran - Business Administrator

- 58 minutes from Mt. Laurel office
- Location has WIFI, wall/screen for LCD projection.
- They use three different catering companies