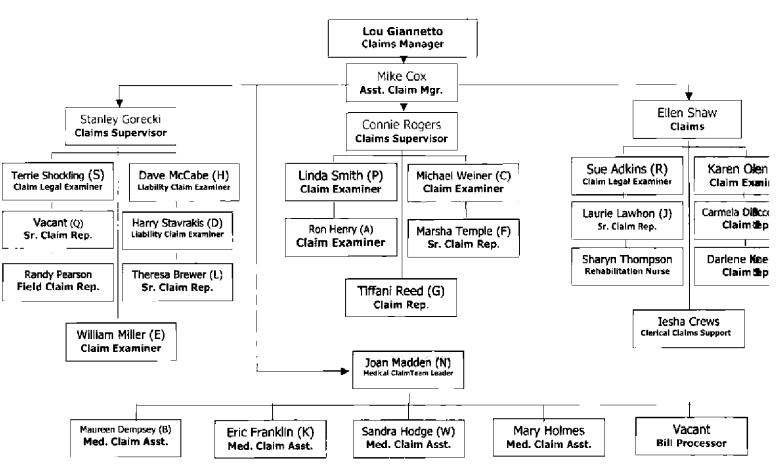

CM Giannetto also outlined various personnel changes made in the last year. The current Claim Organizational Chart notes the following changes: Stan Gorecki Liability Supervisor replacing Bill Miller who moved over to an Examiner desk as an addition to staff, Terrie Shockling replaced Claire King as Claim Legal Examiner as Claire transferred to the underwriting department, Harry Stavrakis, a new Liability Examiner, Debra Romanowski resigned and her desk is presently handled by a temp Marin Kolumbic., Ron Henry replaced Debra Lovenduski as WC Examiner an addition to staff, Maureen Dempsey was added to the MO unit as an addition to staff and Mary Holmes was also added to the MO unit as an addition to staff.

## NJ\$BAIG Claim Department Organizational Chart 2011-2012

Revised: 3/5/12